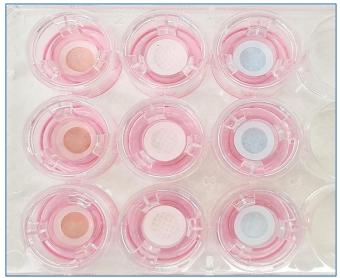

### **BIOLOGICAL MODELS**

Excised human skin 3D and 3D human skin models 2D and 3D human hepatocytes 2D and 3D human lung models (PCLS) 2D and 3D human gut models (Caco-2 cells) Subcellular fractions (microsomes, S9)

## AVAILABLE METHODS FOR EFFICACY AND SAFETY

Cell and tissue culture Transcriptomic analysis (RT-qPCR) ELISA Histology (IF, IHC) Bioanalysis (HPLC-DAD, Fluorescence, MS) Fluorescent microscopy Live-cell imaging Innovative assays and method development