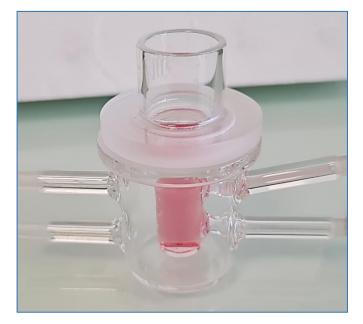

### **BIOLOGICAL MODELS**

Excised human skin 3D and 3D human skin models 2D and 3D human hepatocytes 2D and 3D human lung models (PCLS) 2D and 3D human gut models (Caco-2 cells) Subcellular fractions (microsomes, S9)

## AVAILABLE METHODS FOR EFFICACY AND SAFETY

Cell and tissue culture Transcriptomic analysis (RT-qPCR) ELISA Histology (IF, IHC) Bioanalysis (HPLC-DAD, Fluorescence, MS) Fluorescent microscopy Live-cell imaging Innovative assays and method development