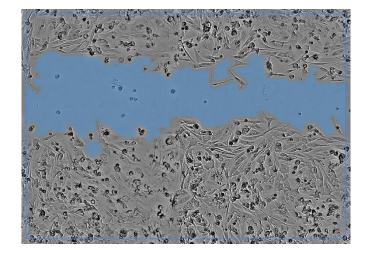

### **BIOLOGICAL MODELS**

Excised human skin 3D and 3D human skin models 2D and 3D human hepatocytes 2D and 3D human lung models (PCLS) 2D and 3D human gut models (Caco-2 cells) Subcellular fractions (microsomes, S9)

## AVAILABLE METHODS FOR EFFICACY AND SAFETY

Cell and tissue culture Transcriptomic analysis (RT-qPCR) ELISA Histology (IF, IHC) Bioanalysis (HPLC-DAD, Fluorescence, MS) Fluorescent microscopy Live-cell imaging Innovative assays and method development